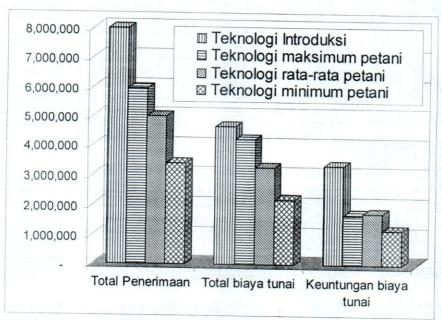

# Analisis Kelayakan Usahatani Padi Sawah

Kelayakan suatu usahatani dapat ditentukan dari tingkat keuntungan yang dapat dicapai berdasarkan nilai indeks R/C atas biaya tunai dan R/C atas biaya total. Sedangkan tingkat tambahan penerimaan dan keuntungan akibat penerapan suatu teknologi introduksi dapat di tentukan berdasarkan nilai marginal R/C (Swastika, 2004).

Hasil analisis anggaran parsial untuk menentukan kelayakan suatu usahatani padi sawah yang dilakukan petani non-kooperator dan petani kooperator disajikan pada Tabel 1 dan Tabel 2.

#### Petani Non-kooperator

Berdasarkan penggunaan input produksi berupa pupuk, pestisida, herbisida dan alokasi tenaga kerja, maka input teknologi petani non-kooperator dapat dikelompokkan menjadi tiga yaitu input teknologi minimal, maksimal dan rata-rata. Hasil penelitian menunjukkan bahwa ketiga kelompok penggunaan input teknologi pada petani non-kooperator lebih rendah dibandingkan teknologi petani kooperator (Tabel 1). Dari hasil analisis diperoleh nilai R/C atas biaya total untuk masing-masing kelompok berdasarkan harga jual GKG yang berlaku saat itu yaitu Rp 1.700/kg diperoleh nilai 1,25 (minimal), 1,26 (maksimal) dan 1,34 (rata-rata) atau net B/C sebesar 0,25 dan 0,26 dan 0,34.