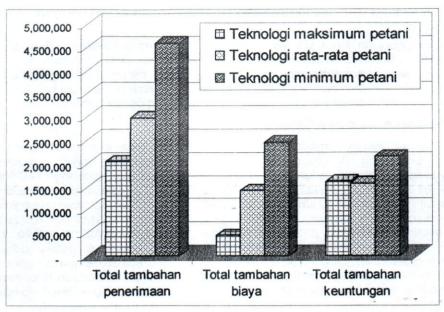

#### ABSTRAK

Penelitian yang bertujuan untuk menentukan kelayakan finansial teknologi introduksi dan teknologi asli usahatani padi sawah, titik impas tambahan produksi padi dan titik impas harga padi yang telah dilakukan pada petani padi sawah irigasi di Desa Waegeren, kecamatan Mako, kabupaten Buru pada Tahun 2005. Digunakan metode pemahaman pedesaan secara partisipatif terhadap dua kelompok petani yaitu petani kooperator dan non-kooperator. Data yang dikumpulkan meliputi data komponen produksi. Hasil penelitian menunjukkan bahwa usahatani yang dikelola petani kooperator dengan menerapkan teknologi introduksi mampu memberikan keuntungan yang lebih besar dibanding usahatani yang dikelola petani non-kooperator, dengan nilai R/C masing-masing yaitu 1,71 (petani kooperator), 1,53 (petani non-kooperator minimal), 1,41 (petani non-kooperator maksimal) dan 1,54 (petani non-kooperator rata-rata). Hasil analisis marginal R/C menunjukkan bahwa perubahan komponen teknologi petani yang disesuaikan dengan teknologi introduksi secara finansial layak dilakukan karena setiap Rp 1,00 tambahan biaya yang dikeluarkan oleh masing-masing kelompok petani non-kooperator akibat mengganti komponen teknologi menyebabkan diperolehnya tambahan penerimaan masing-masing sebesar Rp 1,87 (non-kooperator minimal), Rp 4,68 (non-kooperator maksimal) dan Rp 2,11 (non-kooperator rata-rata). Usahatani pola introduksi layak diterapkan dengan titik impas tambahan produksi yang harus dicapai untuk masing-masing kelompok petani non-kooperator yaitu 1441,34 kg GKG/ha (minimal), 256,37 kg GKG/ha (maksimal) dan 829,99 kg GKG/ha (rata-rata). Dengan tambahan produksi sebesar 2.700 GKG/ha (minimal), 1.200 GKG/ha (maksimal) dan 1.750 GKG/ha (rata-rata) pada petani non-kooperator maka perubahan komponen teknologi tersebut layak dilakukan jika penurunan harga tidak sanpai dibawah titik impas harga yaitu Rp 1.099,10/kg.