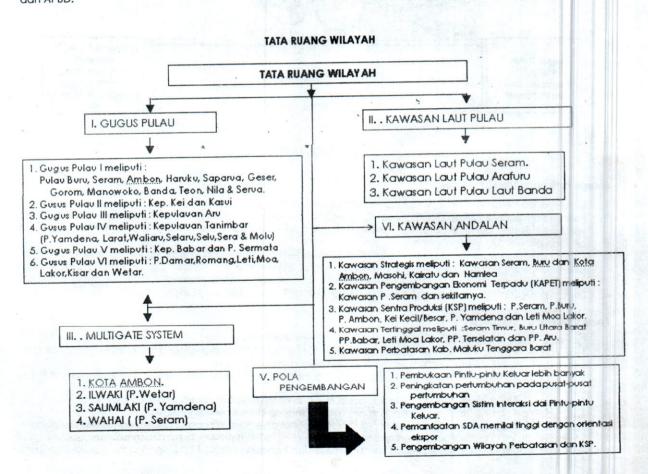

Reorientasi pendekatan pembangunan dari pendekatan sektoral ke pendekatan kewilayahan, telah menempatkan Tata Ruang Wilayah pada posisi yang sangat strategis dalam seluruh aspek perencanaan pembangunan daerah. Konsep Gugus Pulau dan Kawasan Laut Pulau yang dicetuskan jauh sebelum pemberlakukan otonomisasi akan tetap dikembangkan. Dalam rangka membuka akses pasar yang lebih luas kepada masyarakat, juga akan dikembangkan pula pintu-pintu keluar (Multigate System) di beberapa wilayah.

## Pembagian Wilayah Pengembangan Ekonomi Berdasarkan Konsep Gugus Pulau di Provinsi Maluku: