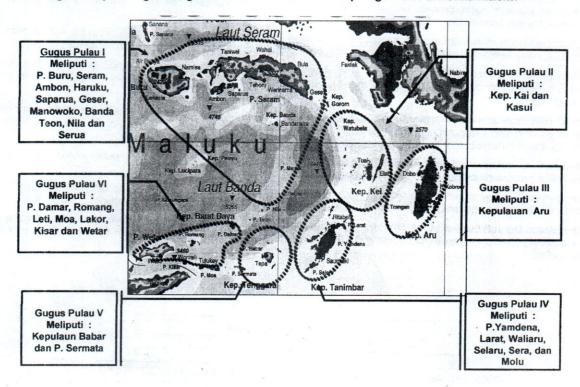

## Pembagian Wilayah Pengembangan Ekonomi Berdasarkan Konsep Gugus Pulau di Provinsi Maluku: